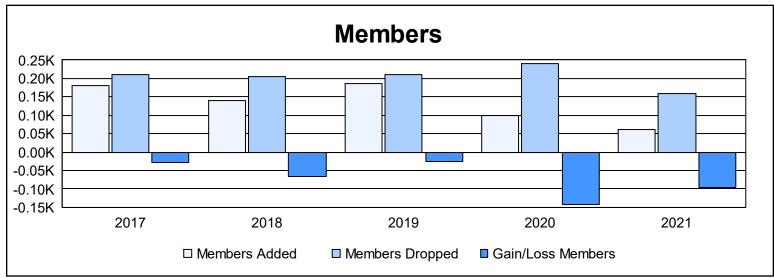

District 105CN As of June 2021 Cumulative

| Year      | New<br>Clubs | Dropped<br>Clubs | Gain/<br>Loss<br>Clubs | New<br>Members | Charter<br>Members | Reinstate<br>Members | Transfer<br>Members | Total<br>Member<br>Added | Total<br>Members<br>Dropped | Gain/<br>Loss<br>Members |
|-----------|--------------|------------------|------------------------|----------------|--------------------|----------------------|---------------------|--------------------------|-----------------------------|--------------------------|
| 2016-2017 | 2            | 0                | 2                      | 115            | 43                 | 0                    | 24                  | 182                      | 211                         | -29                      |
| 2017-2018 | 0            | 0                | 0                      | 120            | 1                  | 3                    | 15                  | 139                      | 205                         | -66                      |
| 2018-2019 | 1            | 0                | 1                      | 143            | 22                 | 4                    | 16                  | 185                      | 210                         | -25                      |
| 2019-2020 | 0            | 6                | -6                     | 70             | 5                  | 8                    | 16                  | 99                       | 240                         | -141                     |
| 2020-2021 | 0            | 3                | -3                     | 51             | 3                  | 3                    | 5                   | 62                       | 158                         | -96                      |
| Average   | 1            | 2                | -1                     | 100            | 15                 | 4                    | 15                  | 133                      | 205                         | -71                      |