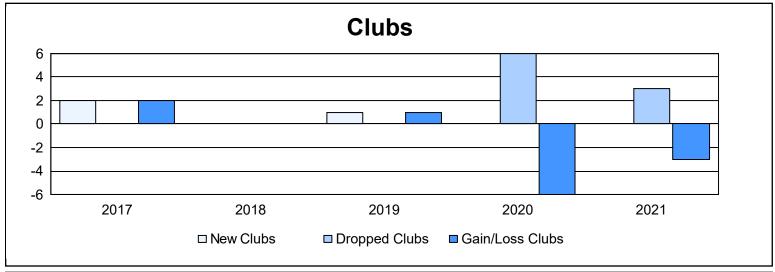

District 105CN As of June 2021 Cumulative

| Year      | New<br>Clubs | Dropped<br>Clubs | Gain/<br>Loss<br>Clubs | New<br>Members | Charter<br>Members | Reinstate<br>Members | Transfer<br>Members | Total<br>Member<br>Added | Total<br>Members<br>Dropped | Gain/<br>Loss<br>Members |
|-----------|--------------|------------------|------------------------|----------------|--------------------|----------------------|---------------------|--------------------------|-----------------------------|--------------------------|
| 2016-2017 | 2            | 0                | 2                      | 115            | 43                 | 0                    | 24                  | 182                      | 211                         | -29                      |
| 2017-2018 | 0            | 0                | 0                      | 120            | 1                  | 3                    | 15                  | 139                      | 205                         | -66                      |
| 2018-2019 | 1            | 0                | 1                      | 143            | 22                 | 4                    | 16                  | 185                      | 210                         | -25                      |
| 2019-2020 | 0            | 6                | -6                     | 70             | 5                  | 8                    | 16                  | 99                       | 240                         | -141                     |
| 2020-2021 | 0            | 3                | -3                     | 51             | 3                  | 3                    | 5                   | 62                       | 158                         | -96                      |
| Average   | 1            | 2                | -1                     | 100            | 15                 | 4                    | 15                  | 133                      | 205                         | -71                      |